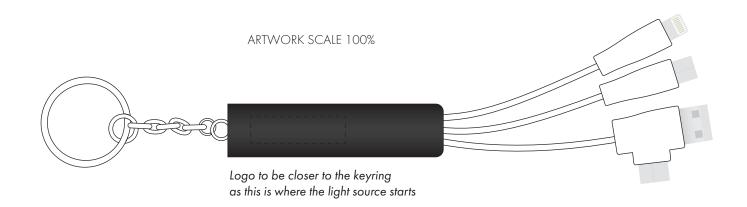

## **PANTONE REFERENCE(S)**

ARTWORK SCALE 100% Max print area:25mm x 7mm

Product Image for visualisation - colours may vary

## The dashed line is to demonstrate print area and will not appear on your printed item